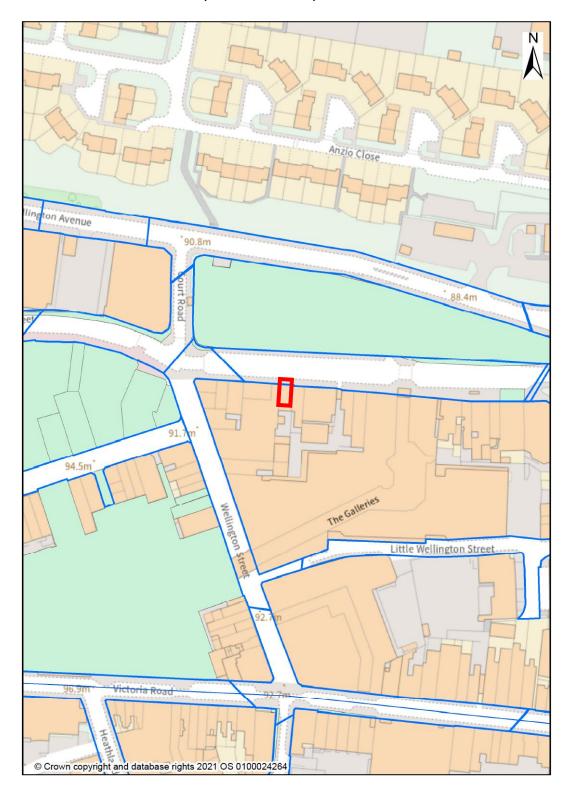

### 2.1 BACKGROUND

2.2 An application for a premises licence was submitted on 16<sup>th</sup> November 2022 by Mits Food Ltd T/A Milano Pizza in respect of a premises known as 71 High Street, Aldershot, Hampshire GU11 1BZ. A map of the area showing the general location of the premises is given at **appendix A**.

# MAP SHOWING LOCATION OF PREMISES 71 HIGH STREET, ALDERSHOT, HAMPSHIRE GU11 1BZ